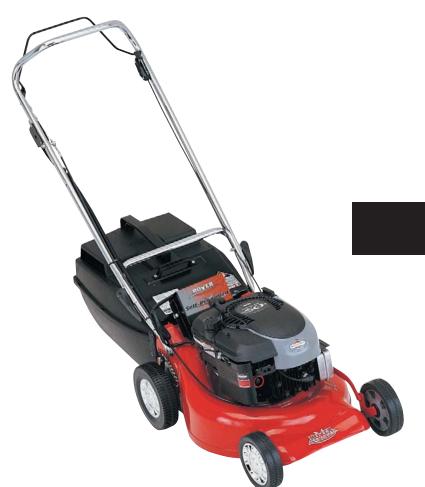

**Specialist** 

## Self Propelled EasyGo Mulch 'N Catch

Model 75M93

EAN 9313 2811 12555

| Features                                      | Benefit                                                                  |
|-----------------------------------------------|--------------------------------------------------------------------------|
| • 18" Cut                                     | Ideal for medium to large size blocks                                    |
| Briggs & Stratton XTS 50 Engine               | More power, reliability and easy starting, 2 year engine warranty        |
| • Vari-Tilt™ Bar                              | When mulching the blades tilt back When catching the blades tilt forward |
| Key Start                                     | Effortless start, every time                                             |
| Plastic Grass Catcher                         | Strong, durable, keeps dust under control and is easy to clean           |
| 12 Position Single Lever Height<br>Adjustment | Cut heights to suit most conditions, height of cut 13-57mm               |
| Edge Cut Both Sides                           | Eliminates extra manoeuvring to trim against edges                       |
| Easy Push Ball Bearing Wheels                 | Reduces the effort required when mowing                                  |
| Upswept Upper Handlebar                       | Operator comfort                                                         |
| One Piece Lower Handlebar                     | Superior strength and durability                                         |
| Easy Fold Handlebars                          | Easy storage and transportability                                        |